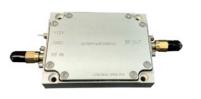

### RF Amplifier, 1 W, VHF

# HARDWARE: RF Amplifier for the AOTF Driver

4 x Flight Models 2 x EM

**\*** Tailored Full Space

DELIVERY: Delivered

### **PROGRAM:** Exomars