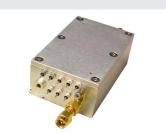

# RF Amplifier, 1 W, VHF

### HARDWARE:

RF Amplifier & RF Passive Boards for the NOMAD Instrument. 2 x Flight Models of Each 2 x EQM of Each **% Full Space** 

DELIVERY: Delivered

# PROGRAM: Chinese Moon Exploration Program